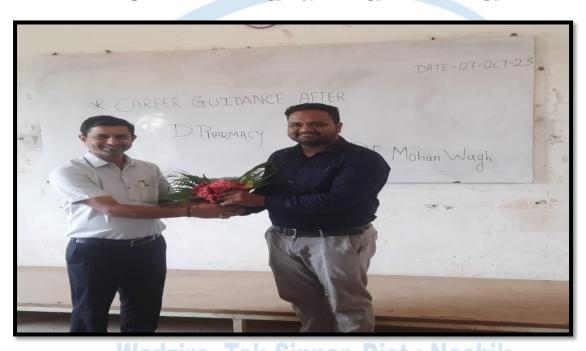

#### Felicitation of prof. Mohan Wagh by Principal Dr. Sushil patil

Principal Dr. Sushil Patil Felicitated the professor Mohan wagh . Then He guided students on how to prepare yourself for taking advantages of career opportunities after D. Pharmacy. Prof.Mohan Wagh emphasized that college students shouldn't overlook the importance of personal management, time management, punctuality, being presentable as professionals, which all would add up on their reputation and performance evaluation sheets that most reputable corporate in India are keen upon, he stressed being employed loved.