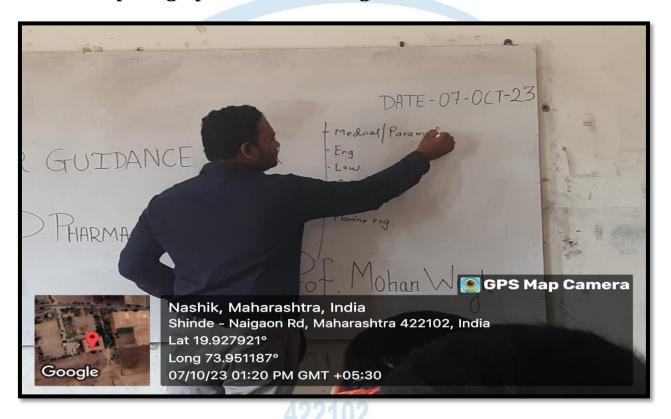

The lessons and teachings of Prof. Mohan Wagh couldn't be found in text book. He explained Why Pharmacy is best Career option and We are lucky to have a chance to choice a career in a Pharmacy field.

Some of the photographs while delivering the lecture are as follows:-